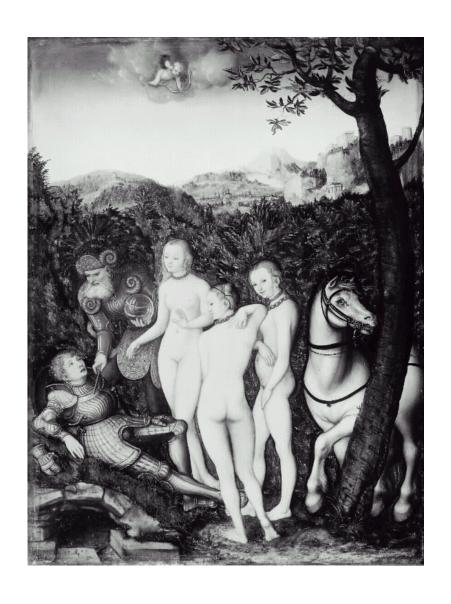

## **Condition Report**

| Exhibition | Cranach, Bucerius Kunstforum, Ha | Cranach, Bucerius Kunstforum, Hamburg 2003 |       |  |
|------------|----------------------------------|--------------------------------------------|-------|--|
| Lender     | Statens Museum for Kunst         |                                            |       |  |
| Artist     | Lucas Cranach                    | Inv.No.                                    | sp718 |  |
| Title      | The Judgement of Paris           | Kat.No.                                    |       |  |
| Medium     | Oil, wood                        | Size                                       |       |  |
| Packing    | Thermo box                       | Crate No.                                  |       |  |