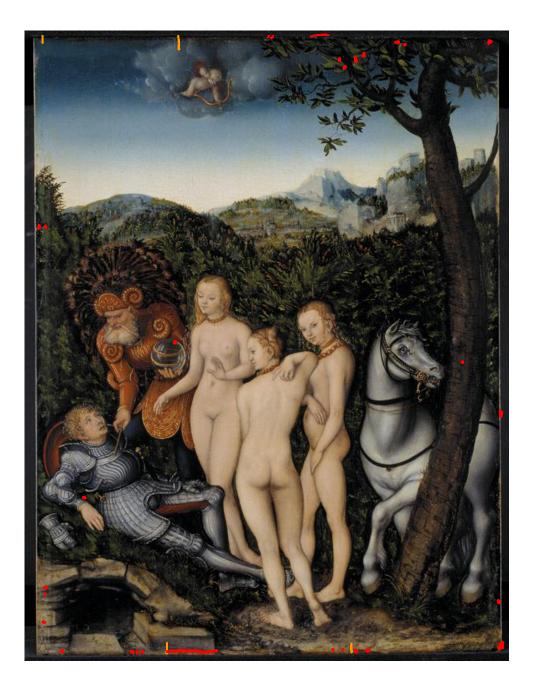

## **Condition Report Outgoing Loan**

| Exhibition | Lucas Cranach The Elder and his time<br>Centre for Fine Arts (BOZAR), Bruxelles; 20. October 2010 – 23. January 2011 |            |           |  |
|------------|----------------------------------------------------------------------------------------------------------------------|------------|-----------|--|
| Lender     | Statens Museum for Kunst, Copenhagen                                                                                 |            |           |  |
| Artist     | Lucas Cranach d.Æ.                                                                                                   | Inv.No.    | KMSsp718  |  |
| Title      | Paris's Judgement                                                                                                    |            |           |  |
| Medium     | Oil on wood                                                                                                          | Size in cm | 62 x 49,5 |  |
| Packing    | PE-plastic sealed with tape<br>Thermo crate, face down. <b>DO NOT TAPE GLASS</b>                                     | Crate No.  |           |  |

| Support                  | Wood.                                                         |  |  |  |
|--------------------------|---------------------------------------------------------------|--|--|--|
| Joints                   | One vertical joint.                                           |  |  |  |
| Wood worm attack         | Only visible on the backside – inactive.                      |  |  |  |
| Bulges/warps/buckling    | The corners of the panel are curving slightly backwards.      |  |  |  |
| Cracks                   | Yes – see image                                               |  |  |  |
| Paint/Ground             | Oil                                                           |  |  |  |
| Aging cracks/crackles    | Aging cracks all over surface – not marked on image.          |  |  |  |
| Cupping                  | -                                                             |  |  |  |
| Flaking/cleavage         |                                                               |  |  |  |
| Paint loss               | Yes – see image.                                              |  |  |  |
| Scratches/abrasions/rubs | -                                                             |  |  |  |
| Inpainting/retouchings   | Yes – not marked on image.                                    |  |  |  |
| Varnish                  | Yes.                                                          |  |  |  |
| Scratches/abrasions/rubs | -                                                             |  |  |  |
| Glossy/mat/crazing       | Mat.                                                          |  |  |  |
| Dirt/accretions          | -                                                             |  |  |  |
| Frame                    | Partly gilded and black painted, wave moulded wooden frame.   |  |  |  |
| Losses/dents/abrasions   | Losses, dents, abrasions and scratches along the outer edges. |  |  |  |
| Repairs/inpaintings      | Repairs and inpaintings om all bars.                          |  |  |  |
| Glass/acrylic/other      | Mirogard-glass -DO NOT TAPE !!                                |  |  |  |
| Backboard                | Polycarbonate board.                                          |  |  |  |
| General condition        | Stabile.                                                      |  |  |  |