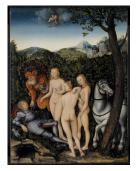

## **Condition Report Outgoing Loan**

| Exhibition | Lucas Cranach The Elder and his time<br>Centre for Fine Arts (BOZAR), Bruxelles; 20. October 2010 – 23. January 2011 |            |           |  |
|------------|----------------------------------------------------------------------------------------------------------------------|------------|-----------|--|
| Lender     | Statens Museum for Kunst, Copenhagen                                                                                 |            |           |  |
| Artist     | Lucas Cranach d.Æ.                                                                                                   | Inv.No.    | KMSsp718  |  |
| Title      | Paris's Judgement                                                                                                    |            |           |  |
| Medium     | Oil on wood                                                                                                          | Size in cm | 62 x 49,5 |  |
| Packing    | PE-plastic sealed with tape<br>Thermo crate, face down. <b>DO NOT TAPE GLASS</b>                                     | Crate No.  |           |  |

| Support                  | Wood.                                                         |  |  |  |
|--------------------------|---------------------------------------------------------------|--|--|--|
| Joints                   | One vertical joint.                                           |  |  |  |
| Wood worm attack         | Only visible on the backside – inactive.                      |  |  |  |
| Bulges/warps/buckling    | The corners of the panel are curving slightly backwards.      |  |  |  |
| Cracks                   | Yes – see image                                               |  |  |  |
| Paint/Ground             | Oil                                                           |  |  |  |
| Aging cracks/crackles    | Aging cracks all over surface – not marked on image.          |  |  |  |
| Cupping                  | -                                                             |  |  |  |
| Flaking/cleavage         |                                                               |  |  |  |
| Paint loss               | Yes – see image.                                              |  |  |  |
| Scratches/abrasions/rubs | -                                                             |  |  |  |
| Inpainting/retouchings   | Yes – not marked on image.                                    |  |  |  |
| Varnish                  | Yes.                                                          |  |  |  |
| Scratches/abrasions/rubs | -                                                             |  |  |  |
| Glossy/mat/crazing       | Mat.                                                          |  |  |  |
| Dirt/accretions          | -                                                             |  |  |  |
| Frame                    | Partly gilded and black painted, wave moulded wooden frame.   |  |  |  |
| Losses/dents/abrasions   | Losses, dents, abrasions and scratches along the outer edges. |  |  |  |
| Repairs/inpaintings      | Repairs and inpaintings om all bars.                          |  |  |  |
| Glass/acrylic/other      | Mirogard-glass -DO NOT TAPE !!                                |  |  |  |
| Backboard                | Polycarbonate board.                                          |  |  |  |
| General condition        | Stabile.                                                      |  |  |  |