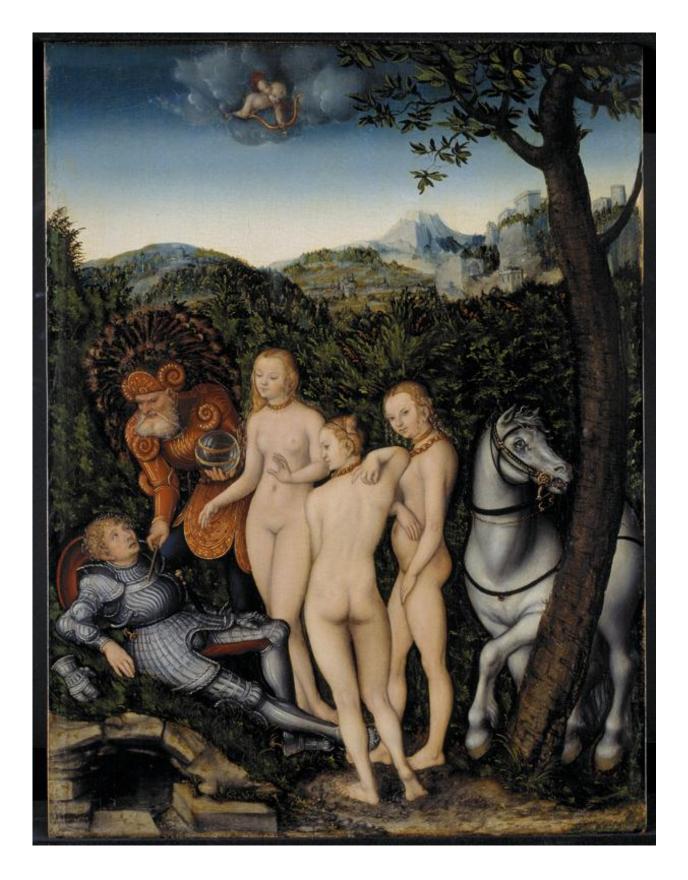

## **Condition Report Outgoing Loan**

| Exhibition | Lucas Cranach The Elder and his time<br>Centre for Fine Arts (BOZAR), Bruxelles; 20. October 2010 – 23. January 2011 |            |           |  |
|------------|----------------------------------------------------------------------------------------------------------------------|------------|-----------|--|
| Lender     | Statens Museum for Kunst, Copenhagen                                                                                 |            |           |  |
| Artist     | Lucas Cranach d.Æ.                                                                                                   | Inv.No.    | KMSsp718  |  |
| Title      | Paris's Judgement                                                                                                    |            |           |  |
| Medium     | Oil on wood                                                                                                          | Size in cm | 62 x 49,5 |  |
| Packing    | PE-plastic sealed with tape<br>Thermo crate, face down. <b>DO NOT TAPE GLASS</b>                                     | Crate No.  |           |  |

| Support                  | Wood.                                                         |  |  |  |
|--------------------------|---------------------------------------------------------------|--|--|--|
| Joints                   | One vertical joint.                                           |  |  |  |
| Wood worm attack         | Only visible on the backside – inactive.                      |  |  |  |
| Bulges/warps/buckling    | The corners of the panel are curving slightly backwards.      |  |  |  |
| Cracks                   | Yes – see image                                               |  |  |  |
| Paint/Ground             | Oil                                                           |  |  |  |
| Aging cracks/crackles    | Aging cracks all over surface – not marked on image.          |  |  |  |
| Cupping                  | -                                                             |  |  |  |
| Flaking/cleavage         |                                                               |  |  |  |
| Paint loss               | Yes – see image.                                              |  |  |  |
| Scratches/abrasions/rubs | -                                                             |  |  |  |
| Inpainting/retouchings   | Yes – not marked on image.                                    |  |  |  |
| Varnish                  | Yes.                                                          |  |  |  |
| Scratches/abrasions/rubs | -                                                             |  |  |  |
| Glossy/mat/crazing       | Mat.                                                          |  |  |  |
| Dirt/accretions          | -                                                             |  |  |  |
| Frame                    | Partly gilded and black painted, wave moulded wooden frame.   |  |  |  |
| Losses/dents/abrasions   | Losses, dents, abrasions and scratches along the outer edges. |  |  |  |
| Repairs/inpaintings      | Repairs and inpaintings om all bars.                          |  |  |  |
| Glass/acrylic/other      | Mirogard-glass -DO NOT TAPE !!                                |  |  |  |
| Backboard                | Polycarbonate board.                                          |  |  |  |
| General condition        | Stabile.                                                      |  |  |  |