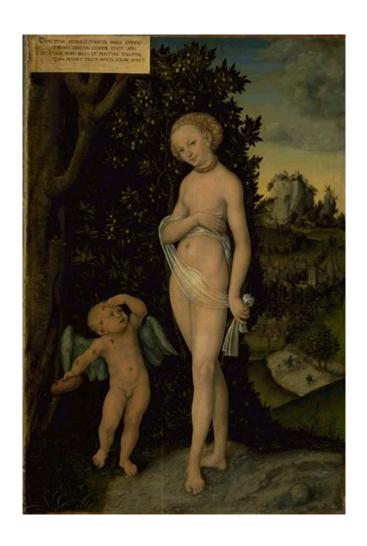

## **Condition Report**

| Exhibition | Cranach, Bucerius Kunstforum, I | Cranach, Bucerius Kunstforum, Hamburg 2003 |       |  |
|------------|---------------------------------|--------------------------------------------|-------|--|
| Lænder     | Statens Museum for Kunst        |                                            |       |  |
| Artist     | Lukas Cranach                   | Inv.No.                                    | sp719 |  |
| Title      | Venus and Cupid                 | Kat.No.                                    |       |  |
| Medium     | Oil, wood                       | Size                                       |       |  |
| Packing    | Thermo-box                      | Crate No.                                  |       |  |

| Support          |                                         |  |
|------------------|-----------------------------------------|--|
| Joints           | One vertical                            |  |
| Cracks           | No                                      |  |
| Wood worm attack | Yes, a little, however, <b>inactive</b> |  |
| Warps            | Very slight warp backwards              |  |
| Plane defects    |                                         |  |
| Paint/Ground     |                                         |  |
| Cracks           | Pattern of natural ageing cracks        |  |
| Crackles         | No                                      |  |

| Flaking             | No                                  |  |
|---------------------|-------------------------------------|--|
| Paintloss           | No                                  |  |
| Scratches/Abrasions | No                                  |  |
| Retouches           | Yes, some                           |  |
|                     | Venus' veil is a later overpainting |  |
| Varnish             |                                     |  |
| Scratches           | No                                  |  |
| Gloss/Matte         | Glossy                              |  |
| Surface dirt        | No                                  |  |
|                     |                                     |  |
|                     |                                     |  |
|                     |                                     |  |