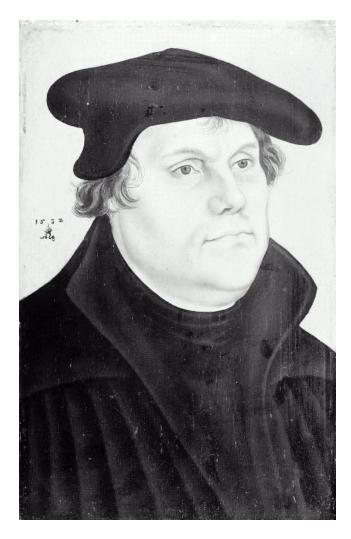

## **Condition Report**

| Exhibition | Cranach, Bucerius Kunstforum, Har | Cranach, Bucerius Kunstforum, Hamburg 2003 |       |  |
|------------|-----------------------------------|--------------------------------------------|-------|--|
| Lender     | Statens Museum for Kunst          |                                            |       |  |
| Artist     | Lucas Cranach                     | Inv.No.                                    | sp720 |  |
| Title      | Portrait of Martin Luther         | Kat.No.                                    |       |  |
| Medium     | Oil, wood                         | Size                                       |       |  |
| Packing    | Thermo-box                        | Crate No.                                  |       |  |

| Support          |                                                       |
|------------------|-------------------------------------------------------|
| Joints           | No                                                    |
| Cracks           | Vertical cracks visible in the surface of the picture |
| Wood worm attack | Yes, Rather extensive attack, however, inactive       |
| Warps            | Slight warp backwards                                 |
| Plane defects    |                                                       |
| Paint/Ground     |                                                       |
| Cracks           | Natural ageing cracks                                 |
| Crackles         | No                                                    |
| Flaking          | No                                                    |

| Paintloss           | No                                                       |
|---------------------|----------------------------------------------------------|
| Scratches/Abrasions | No                                                       |
| Retouches           | Yes, several, visible in the darker areas as matte areas |
| Varnish             |                                                          |
| Scratches           | No                                                       |
| Gloss/Matte         | Glossy, retouchings, matte, however.                     |
| Surface dirt        | No                                                       |

| Frame           |                                                               |  |
|-----------------|---------------------------------------------------------------|--|
| Losses/splits   | Worn old frame: Abrasions, scratches, spots, worm holes, etc. |  |
| Glass/plexiglas | X                                                             |  |
| Backboard       | General condition Good                                        |  |