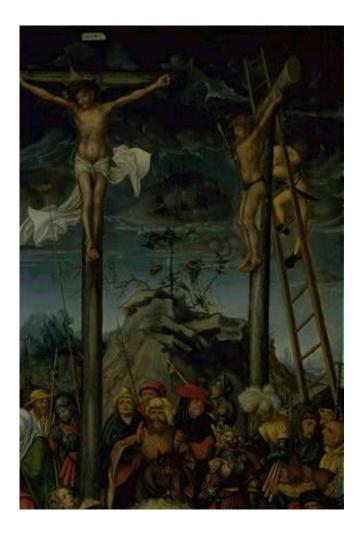

## **Condition Report**

| Exhibition | Cranach, Bucerius Kunstforum, | Cranach, Bucerius Kunstforum, Hamburg 2003 |       |  |
|------------|-------------------------------|--------------------------------------------|-------|--|
| Lender     | Statens Museum for Kunst      |                                            |       |  |
| Artist     | Lucas Cranach                 | Inv.No.                                    | sp712 |  |
| Title      | The Crucifixion               | Kat.No.                                    |       |  |
| Medium     | Oil, wood                     | Size                                       |       |  |
| Packing    | Thermo-box                    | Crate No.                                  |       |  |