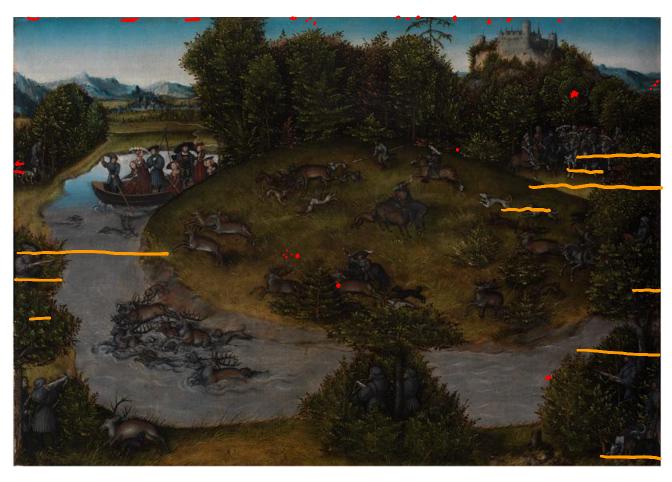

| Support                  | Wood                                                                                      |  |  |
|--------------------------|-------------------------------------------------------------------------------------------|--|--|
| Stretcher/strainer       | -                                                                                         |  |  |
| Lining                   | Stabilitex glued on the backside                                                          |  |  |
| Bulges/warps/buckling    | The panel corners are curving slightly backwards.                                         |  |  |
| Cracks                   | Yes see image                                                                             |  |  |
| Paint/Ground             | Oil                                                                                       |  |  |
| Aging cracks/crackles    | Aging cracks all over surface – not marked on image                                       |  |  |
| Cupping                  | -                                                                                         |  |  |
| Flaking/cleavage         | -                                                                                         |  |  |
| Paint loss               | Many miniature losses – all covered with varnish or retouchings – not all marked on image |  |  |
| Scratches/abrasions/rubs |                                                                                           |  |  |
| Inpainting/retouchings   | Many – not marked on image.                                                               |  |  |
| Varnish                  | Yes                                                                                       |  |  |
| Scratches/abrasions/rubs | Scratches covered with varnish – not marked on image.                                     |  |  |
| Glossy/mat/crazing       | Silky gloss.                                                                              |  |  |
| Dirt/accretions          | Many small spots – all over surface – not marked on image                                 |  |  |
| Frame                    | Partial gilded and black painted wooden frame with painted inscription.                   |  |  |
| Losses/dents/abrasions   | Abrasions, dents and losses throughout all outer edges.                                   |  |  |
| Repairs/inpaintings      | Repairs and in painting throughout.                                                       |  |  |
| Glass/acrylic/other      | Mirogard- glass (DO NOT TAPE)                                                             |  |  |
| Backboard                | Polycarbonate.                                                                            |  |  |
| General condition        | Stable.                                                                                   |  |  |