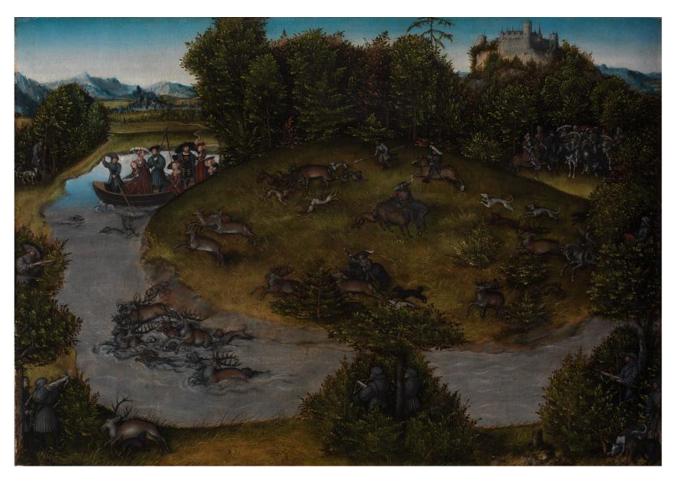

| Support                  | Wood                                                                                      |  |  |
|--------------------------|-------------------------------------------------------------------------------------------|--|--|
| Stretcher/strainer       | -                                                                                         |  |  |
| Lining                   | Stabilitex glued on the backside                                                          |  |  |
| Bulges/warps/buckling    | The panel corners are curving slightly backwards.                                         |  |  |
| Cracks                   | Yes see image                                                                             |  |  |
| Paint/Ground             | Oil                                                                                       |  |  |
| Aging cracks/crackles    | Aging cracks all over surface – not marked on image                                       |  |  |
| Cupping                  | -                                                                                         |  |  |
| Flaking/cleavage         | -                                                                                         |  |  |
| Paint loss               | Many miniature losses – all covered with varnish or retouchings – not all marked on image |  |  |
| Scratches/abrasions/rubs |                                                                                           |  |  |
| Inpainting/retouchings   | Many – not marked on image.                                                               |  |  |
| Varnish                  | Yes                                                                                       |  |  |
| Scratches/abrasions/rubs | Scratches covered with varnish – not marked on image.                                     |  |  |
| Glossy/mat/crazing       | Silky gloss.                                                                              |  |  |
| Dirt/accretions          | Many small spots – all over surface – not marked on image                                 |  |  |
| Frame                    | Partial gilded and black painted wooden frame with painted inscription.                   |  |  |
| Losses/dents/abrasions   | Abrasions, dents and losses throughout all outer edges.                                   |  |  |
| Repairs/inpaintings      | Repairs and in painting throughout.                                                       |  |  |
| Glass/acrylic/other      | Mirogard- glass (DO NOT TAPE)                                                             |  |  |
| Backboard                | Polycarbonate.                                                                            |  |  |
| General condition        | Stable.                                                                                   |  |  |