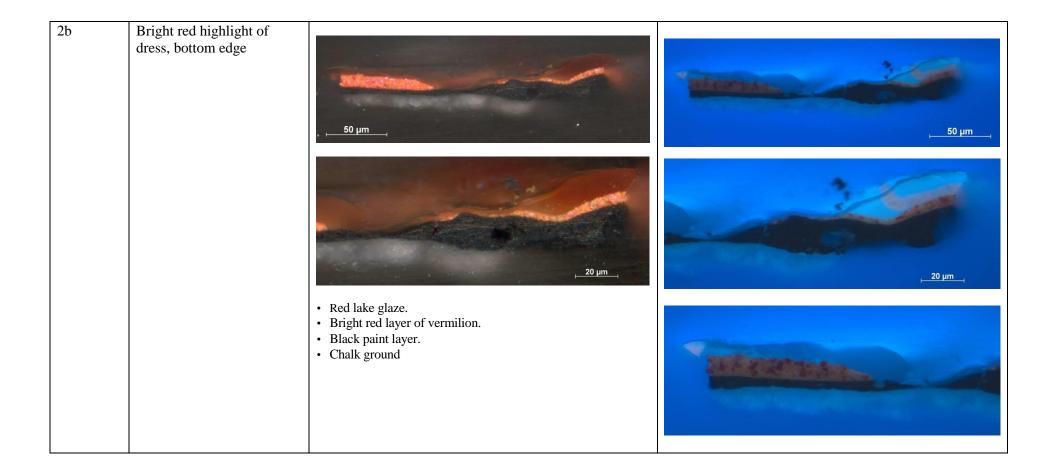

## Table I – Lucas Cranach the Elder, Portrait of a Young Lady, (about 1525) NG 291

Samples taken 2<sup>nd</sup> February 1995

| Sample<br>No. | Location & Description                               | Photomicrograph of paint cross-section<br>Stratigraphy                        | Photomicrograph of paint cross-section in UV<br>SEM/EDX results/Comments |
|---------------|------------------------------------------------------|-------------------------------------------------------------------------------|--------------------------------------------------------------------------|
| 1             | Black paint of background,<br>sample from lower edge |                                                                               |                                                                          |
|               |                                                      |                                                                               |                                                                          |
|               |                                                      | <ul><li>Black paint layer.</li><li>Chalk ground (confirmed by EDX).</li></ul> |                                                                          |