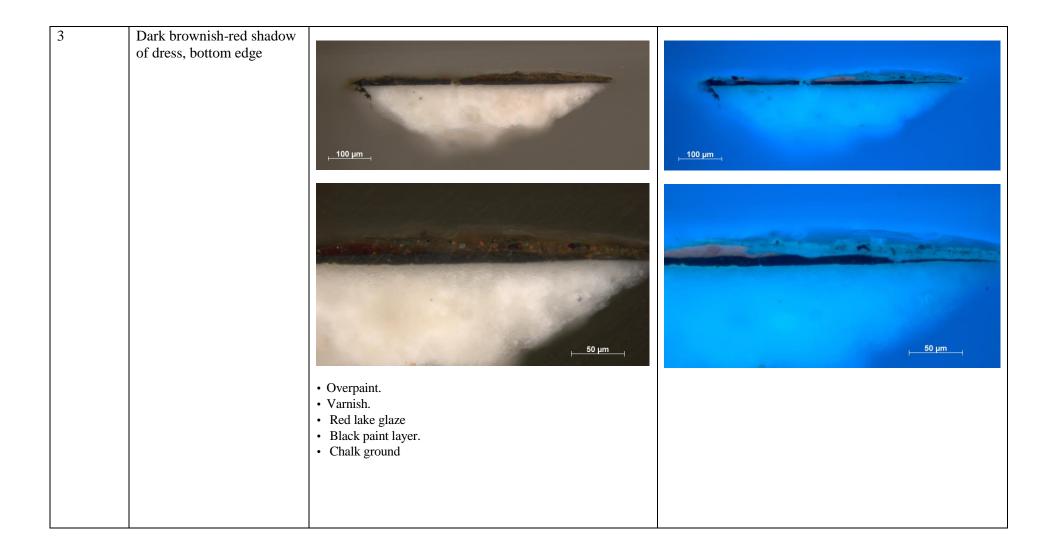

## Table I – Lucas Cranach the Elder, Portrait of a Young Lady, (about 1525) NG 291

Samples taken 2<sup>nd</sup> February 1995

| Sample<br>No. | Location & Description                               | Photomicrograph of paint cross-section<br>Stratigraphy                        | Photomicrograph of paint cross-section in UV<br>SEM/EDX results/Comments |
|---------------|------------------------------------------------------|-------------------------------------------------------------------------------|--------------------------------------------------------------------------|
| 1             | Black paint of background,<br>sample from lower edge |                                                                               |                                                                          |
|               |                                                      |                                                                               |                                                                          |
|               |                                                      | <ul><li>Black paint layer.</li><li>Chalk ground (confirmed by EDX).</li></ul> |                                                                          |