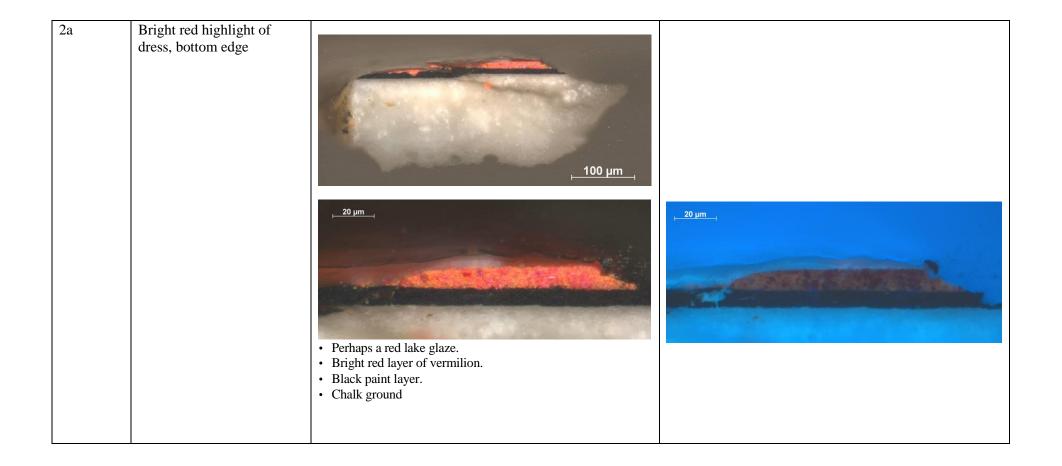

## Table I – Lucas Cranach the Elder, Portrait of a Young Lady, (about 1525) NG 291

Samples taken 2<sup>nd</sup> February 1995

| Sample<br>No. | Location & Description                               | Photomicrograph of paint cross-section<br>Stratigraphy                        | Photomicrograph of paint cross-section in UV<br>SEM/EDX results/Comments |
|---------------|------------------------------------------------------|-------------------------------------------------------------------------------|--------------------------------------------------------------------------|
| 1             | Black paint of background,<br>sample from lower edge |                                                                               |                                                                          |
|               |                                                      |                                                                               |                                                                          |
|               |                                                      | <ul><li>Black paint layer.</li><li>Chalk ground (confirmed by EDX).</li></ul> |                                                                          |